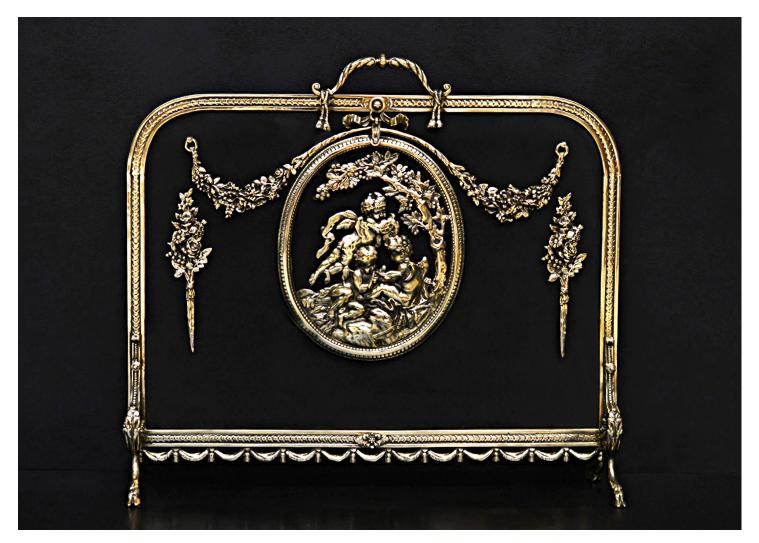

## AN ORNATE FRENCH ROCOCO BRASS FIRESCREEN

An ornate French Rococo brass firescreen. The hoofed feet surmounted by stiff acanthus leaves and guilloche pattern to outer frame, with rope handle above. The black mesh adorned with swags and central plaque featuring putti and foliage. French, 19th century.