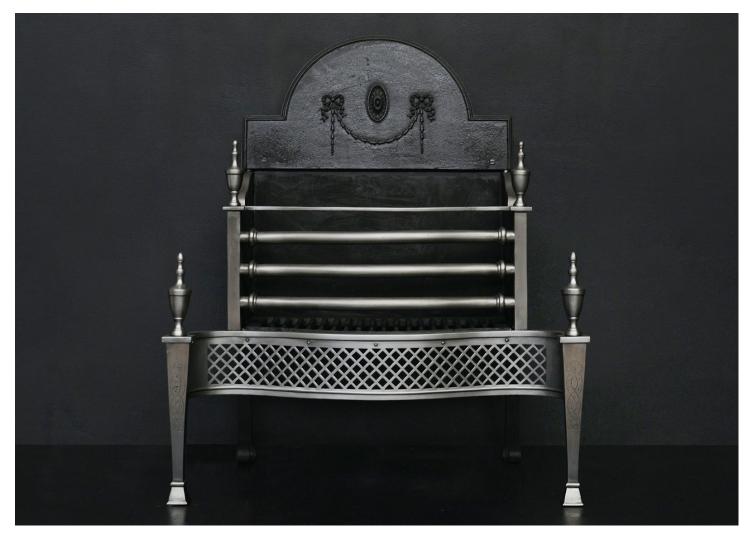

## A POLISHED STEEL FIREGRATE IN THE GEORGIAN STYLE

A polished steel firegrate in the Georgian style. The tapering legs surmounted by urn finial. The bowed front bars with crosshatch fret below. English, 20th century.

## Stock No: FG1502

| Width At Front | 690mm   27 1/8" |
|----------------|-----------------|
| Width At Back  | 516mm   20 3/8" |
| Height         | 805mm   313/4"  |
| Depth          | 345mm   13 5/8" |