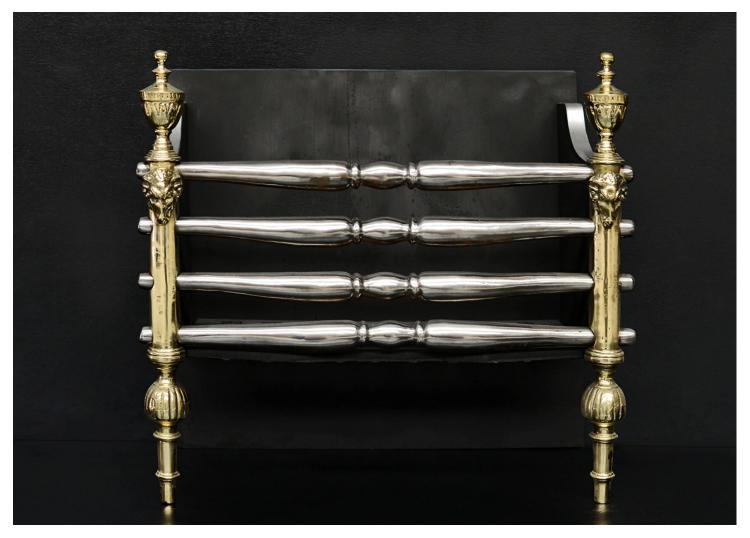

## A REGENCY STYLE BRASS AND STEEL FIREGRATE

A brass and steel firegrate in the Regency style. The tapering feet surmounted by gadrooning, ram's heads and engraved brass finials. Shaped polished steel front bars with plain fireback behind. English, 19th century.

## Stock No: FG1397

| Width At Front | 535mm   21 1/8" |
|----------------|-----------------|
| Width At Back  | 505mm   19 7/8" |
| Height         | 485mm   19 1/8" |
| Depth          | 290mm   11 3/8" |