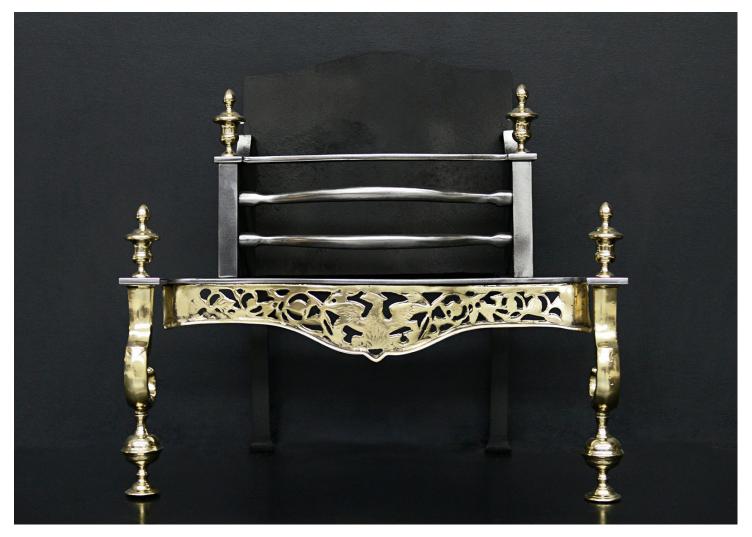

## A DECORATIVE BRASS AND STEEL FIREGRATE

A brass and steel firegrate. The scrolled legs surmounted by urn finials, the decorative fret surmounted by serpentine steel front bars. Plain back behind. English, late 19th / early 20th century.

## Stock No: FG1377

| Width At Front | 620mm   24 3/8" |
|----------------|-----------------|
| Width At Back  | 395mm   15 1/2" |
| Height         | 595mm   23 3/8" |
| Depth          | 367mm   14 1/2" |