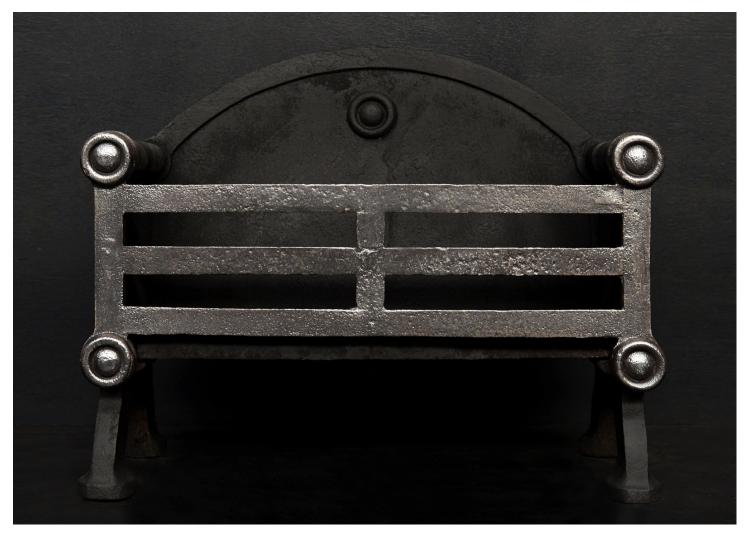

## A POLISHED CAST IRON FIREGRATE

A small cast iron antique firegrate with round paterae to front and heavy geometric front bars. Shaped cast iron back behind with matching paterae. English.

## Stock No: FG1338

| Width At Front | 533mm | 21"     |
|----------------|-------|---------|
| Width At Back  | 535mm | 21 1/8" |
| Height         | 440mm | 17 3/8" |
| Depth          | 255mm | 10"     |