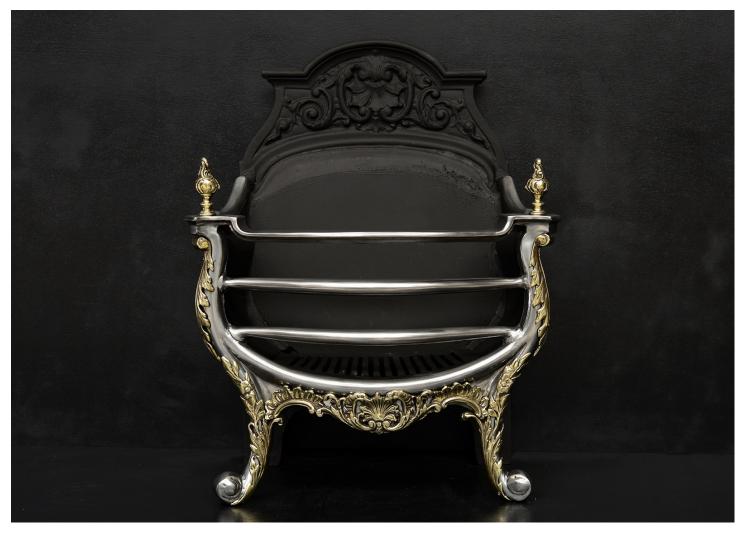

## A POLISHED BRASS AND STEEL FIREGRATE

A Regency style polished steel and brass firebasket. The ornate cast brass enrichments to base with shaped front and brass finials. Decorative cast iron back behind. English, 20th century.

## Stock No: FG1318

| Width At Front | 565mm   22 1/4" |
|----------------|-----------------|
| Width At Back  | 460mm   18 1/8" |
| Height         | 730mm   28 3/4" |
| Depth          | 293mm   11 1/2" |