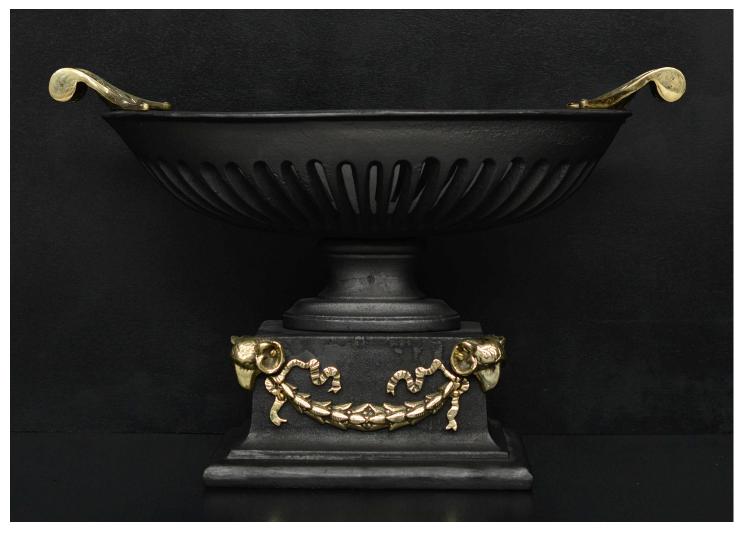

## A CAST IRON BOWL GRATE WITH BRASS RAMS HEADS

An English cast iron bowl grate, with finely cast brass handles, rams heads and swags decoration. 20th century. Could be polished for an additional cost if required.

## Stock No: FG1265

| Width At Front | 690mm | 27 1/8" |
|----------------|-------|---------|
| Width At Back  | 690mm | 27 1/8" |
| Height         | 400mm | 15 3/4" |
| Depth          | 320mm | 12 5/8" |
|                |       |         |