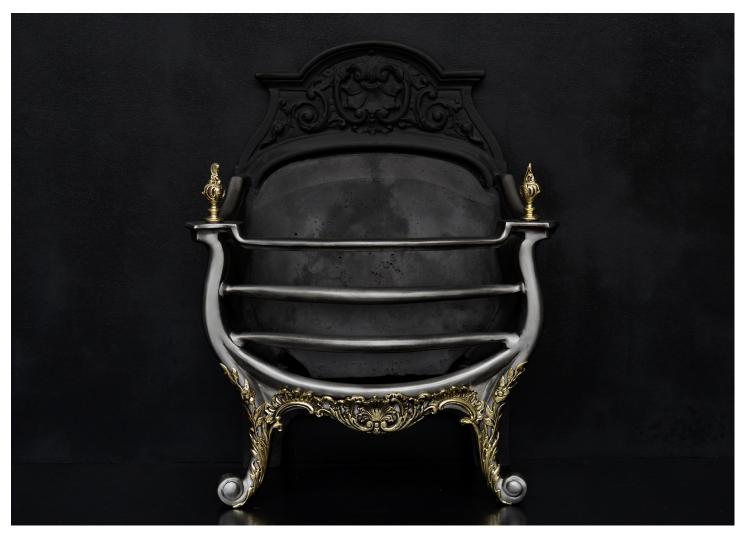

## A POLISHED BRASS AND STEEL FIREGRATE

A Regency style polished steel and brass firebasket. The ornate cast brass enrichments to base with shaped front and brass finials. Decorative cast iron back behind. English, 20th century.

## Stock No: FG1261

| Width At Front | 565mm   22 1/4" |
|----------------|-----------------|
| Width At Back  | 460mm   18 1/8" |
| Height         | 730mm   28 3/4" |
| Depth          | 293mm   11 1/2" |