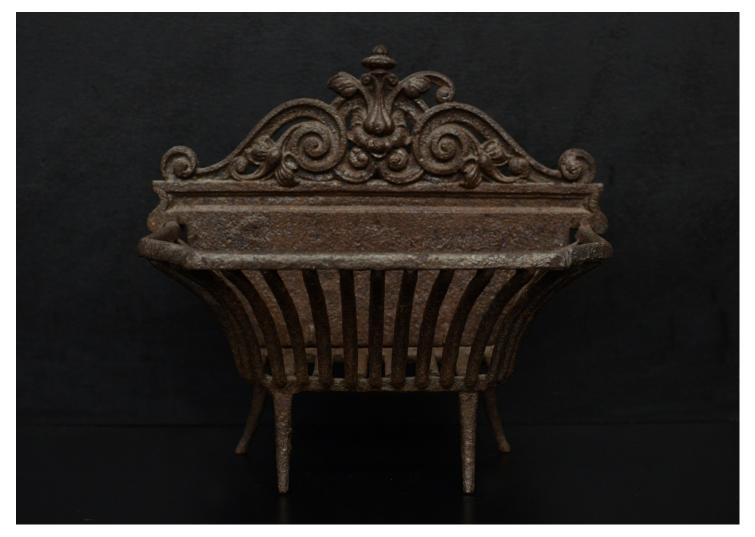

## A SMALL CAST IRON FIREGRATE

A petite cast iron firegrate. The shaped burning area with delicate legs and decorative cast iron back behind. English, 20th century. Could be polished if required.

## Stock No: FG1260

| 381mm | 15"              |
|-------|------------------|
| 385mm | 15 1/8"          |
| 345mm | 13 5/8"          |
| 205mm | 8 1/8"           |
|       | 385mm  <br>345mm |

You can scan the QR code above with any smartphone to view this item on our website