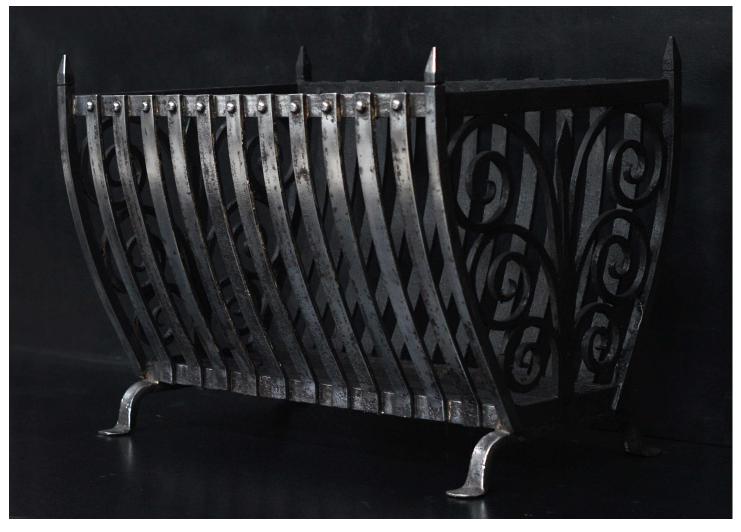

## A POLISHED WROUGHT IRON FIREBASKET

A polished wrought iron fire basket with shaped front bars and decorative scroll work to ends. Shaped feet. Suitable for burning substantial logs. English, early 19th century.

## Stock No: FG1222

| Width At Front | 640mm   25 1/4" |
|----------------|-----------------|
| Width At Back  | 640mm   25 1/4" |
| Height         | 495mm   19 1/2" |
| Depth          | 425mm   16 3/4" |