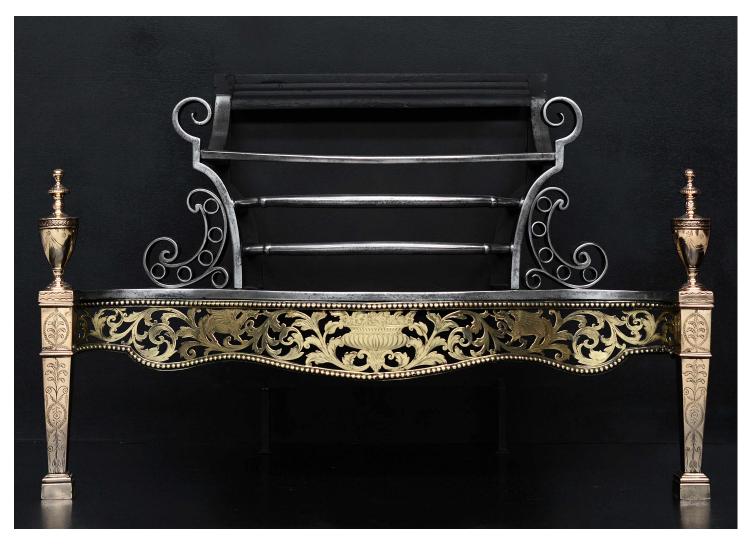

## AN IMPRESSIVE BRASS AND STEEL NEO-CLASSICAL FIREGRATE

A large and impressive brass and steel firebasket in the Georgian style. The gunmetal legs with engraving throughout, featuring Athenian leaf and drapery, surmounted by engraved urn finials. The pierced brass fret with foliage, dragons and urn to centre, with beading above and below. The shaped burning area with bowed front bars and wrought iron scroll work. Cast iron back behind. An unusual mix of brass and gunmetal.

## Stock No: FG1211

 Width At Front
 1040mm | 41"

 Width At Back
 625mm | 245/8"

 Height
 705mm | 273/4"

 Depth
 500mm | 195/8"

You can scan the QR code above with any smartphone to view this item on our website