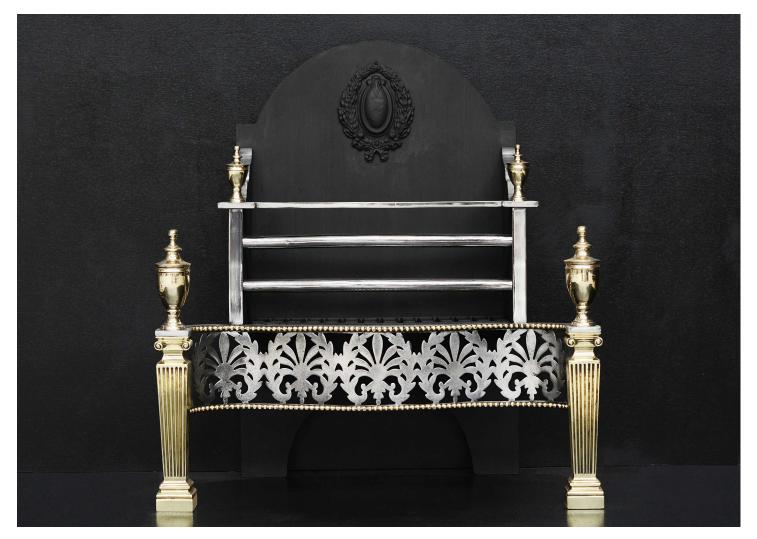

## A BRASS AND STEEL FIRE BASKET WITH IONIC CAPITALS

A brass and steel firebasket in the Georgian style. The tapering brass legs with ionic capitals, surmounted by urn finials. The pierced steel fret with Athenian motif with brass beading above and below. The burning area with polished steel front bars and decorative cast iron fireback behind. English, early 20th century.

## Stock No: FG1182

| Width At Front | 615mm | 24 1/4" |
|----------------|-------|---------|
| Width At Back  | 430mm | 16 7/8  |
| Height         | 665mm | 26 1/8" |
| Depth          | 320mm | 12 5/8" |
|                |       |         |