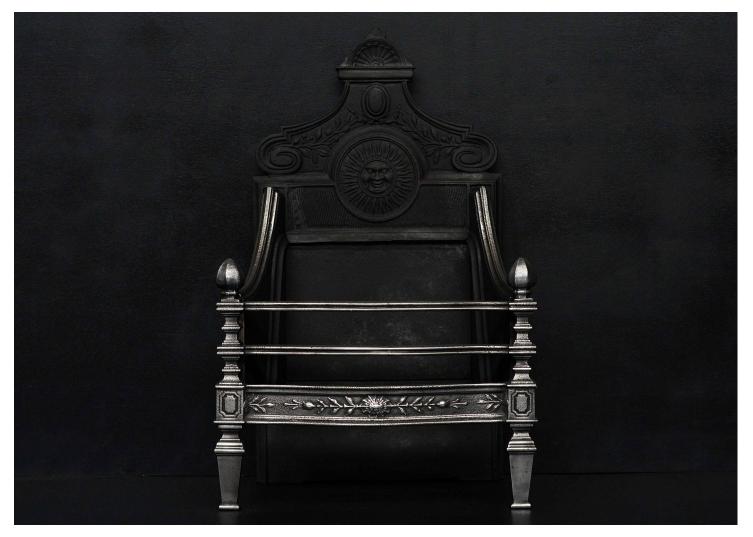

## A CAST IRON DECORATIVE FIREGRATE

A cast iron English firegrate. The cast fret with decorative leaf work and sunburst paterae to centre, the legs with tapering feet, panelling and hexagonal finials. The cast iron back with sun mask to centre and embellishments above. English, 19th century.

## Stock No: FG1147

| Width At Front | 500mm   19 5/8" |
|----------------|-----------------|
| Width At Back  | 440mm   17 3/8" |
| Height         | 795mm   311/4"  |
| Depth          | 330mm   13"     |