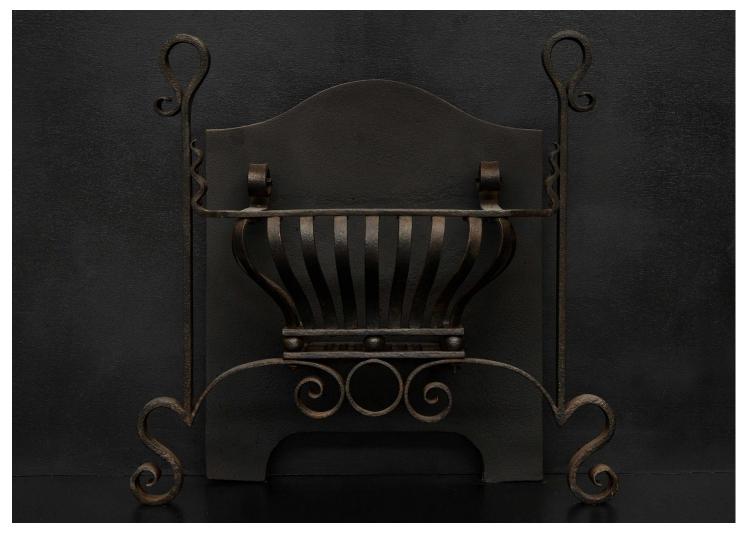

## AN ART NOUVEAU FIREGRATE OF SCROLLED FORM

An attractive Art Nouveau firegrate with scrolled legs and uprights, shaped bars to basket and decorative cast back. Late 19th / early 20th century. Could be polished for a small additional cost if required. Near pair to FG0900.

## Stock No: FG1133

| Width At Front | 690mm   27 1/8" |
|----------------|-----------------|
| Width At Back  | 505mm   19 7/8" |
| Height         | 605mm   237/8"  |
| Depth          | 290mm   11 3/8" |