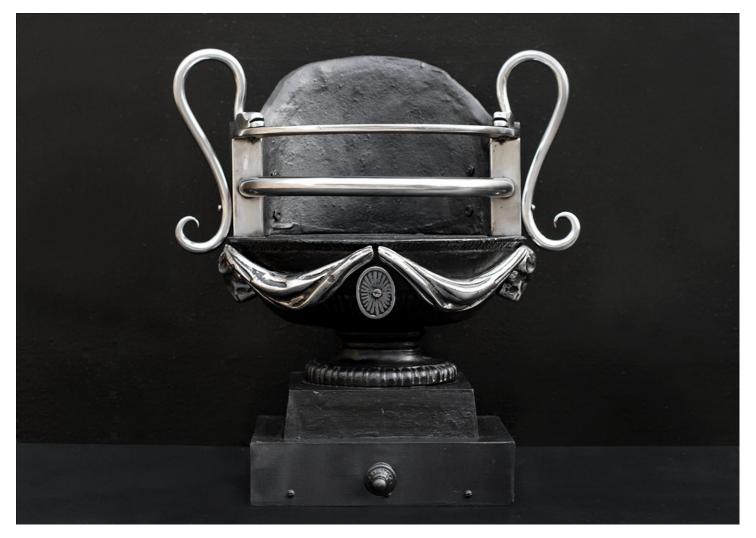

## AN ENGLISH REGENCY POLISHED STEEL URN FIREGRATE

A polished cast iron urn firegrate in the Regency style. The oval shaped burning area with wrought iron handles to sides and swags, oval paterae and rams heads below. The decorative oval base on rectangular plinth with matching ash pan. English, 20th century.