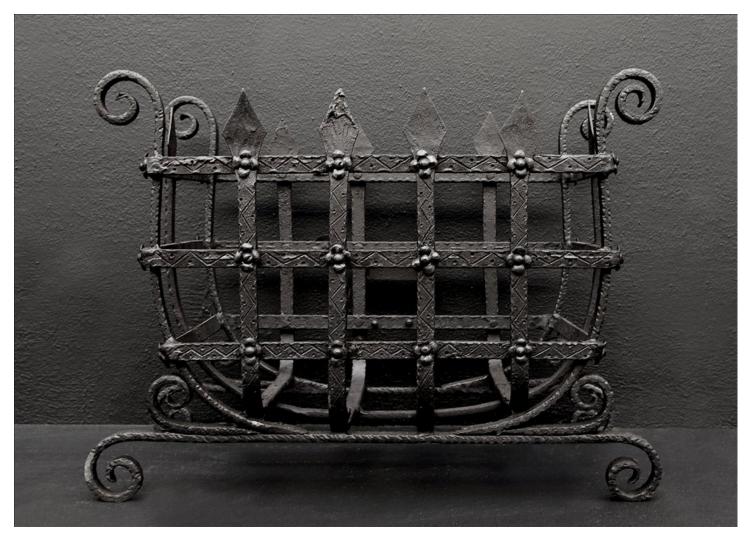

## A RUSTIC ENGLISH WROUGHT IRON FIREGRATE

An English wrought iron firegrate with scrolled feet and tops. Pattern design to front bars with flower embellishments. 20th century.

## Stock No: FG0953

| Width At Front | 540mm   21 1/4" |
|----------------|-----------------|
| Width At Back  | 540mm   21 1/4" |
| Height         | 395mm   15 1/2" |
| Depth          | 305mm   12"     |