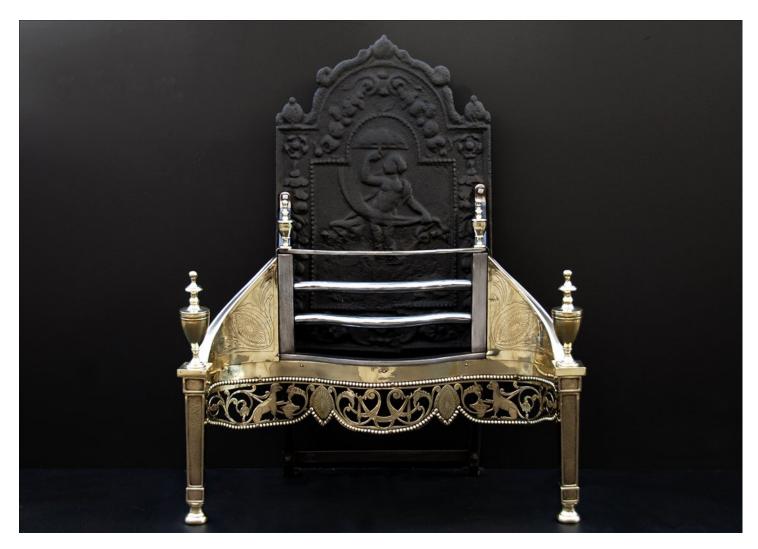

## AN IMPOSING ANTIQUE GEORGIAN STYLE BRASS FIREGRATE WITH GRIFFINS AND FOLIAGE

An imposing Georgian style brass firegrate. The pierced brass fret engraved with griffins and foliage with beading above and below, the tapering panelled legs surmounted by large brass urn finials, the shaped iron front bars flanked by engraved side panels. Decorative cast iron back with figure to centre. 19th century.

## Stock No: FG0937

 Width At Front
 810mm | 317/8"

 Width At Back
 495mm | 19 1/2"

 Height
 1028mm | 40 1/2"

 Depth
 403mm | 15 7/8"

You can scan the QR code above with any smartphone to view this item on our