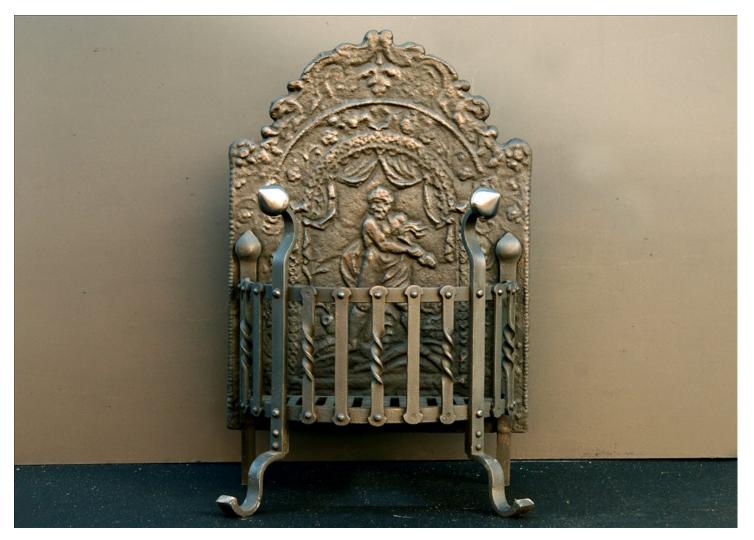

## A 19TH CENTURY WROUGHT IRON FIREGRATE WITH DECORATIVE CAST FIREBACK

A late 19th century polished wrought iron firegrate with decorative cast fireback. Shaped burning area with finials above.

## Stock No: FG0744

| Width At Front | 455mm   17 7/8" |
|----------------|-----------------|
| Width At Back  | 470mm   18 1/2" |
| Height         | 725mm   28 1/2" |
| Depth          | 330mm   13"     |