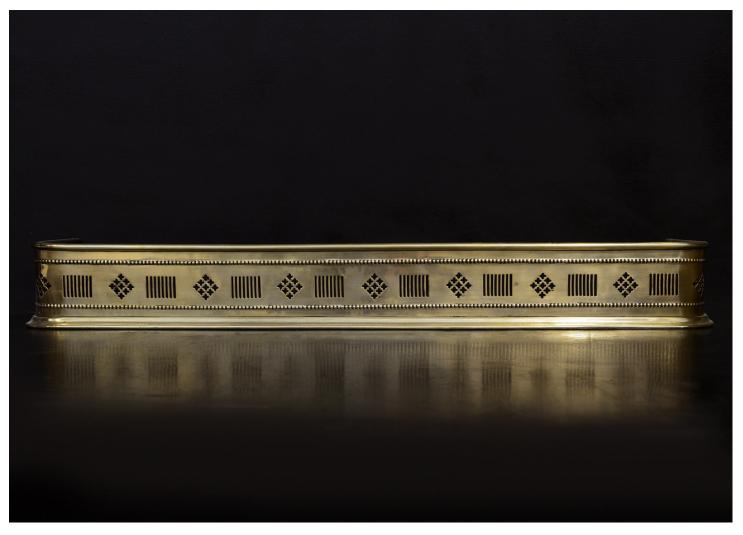

## AN ENGLISH BRASS FENDER

An English fire fender with fluting and beading throughout. 19th century.

## Stock No: FEN399

| External Width | 1242mm   48 7/8" |
|----------------|------------------|
| Internal Width | 1195mm   47"     |
| Height         | 150mm   57/8"    |
| External Depth | 325mm   12 3/4"  |
| Internal Depth | 301mm   11 7/8"  |