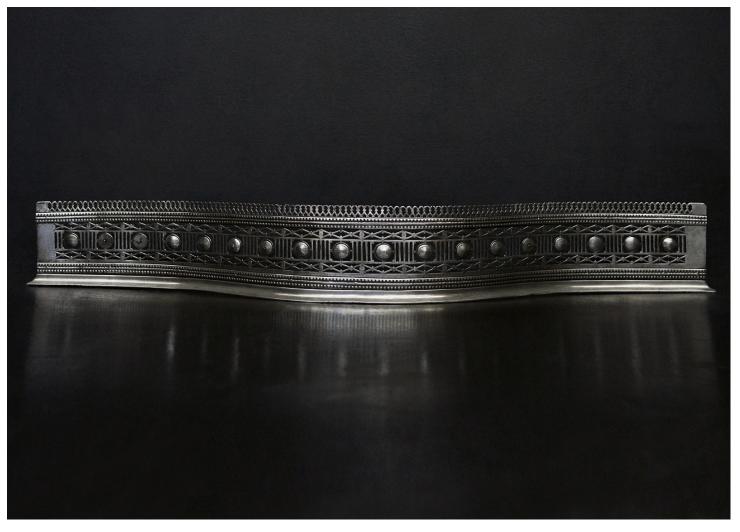

## A FINE QUALITY POLISHED STEEL FENDER

A fine quality serpentine fender in the Georgian manner. The pierced fret with engraved paterae, beading and diamond motif throughout. Polished steel. English, 19th century.

## Stock No: FEN377

| External Width | 1255mm   49 3/8" |
|----------------|------------------|
| Internal Width | 1195mm   47"     |
| Height         | 165mm   6 1/2"   |
| External Depth | 330mm   13"      |
| Internal Depth | 305mm   12"      |