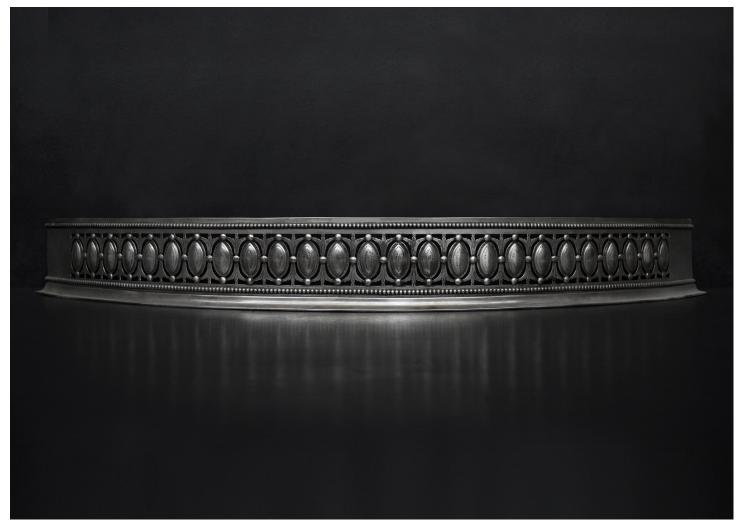

## A GEORGIAN STYLE BOWED FENDER

A Georgian style bowed steel fender. Oval paterae, foliage and stud work throughout with beading above and below. Aged engraving throughout. English, 19th century.