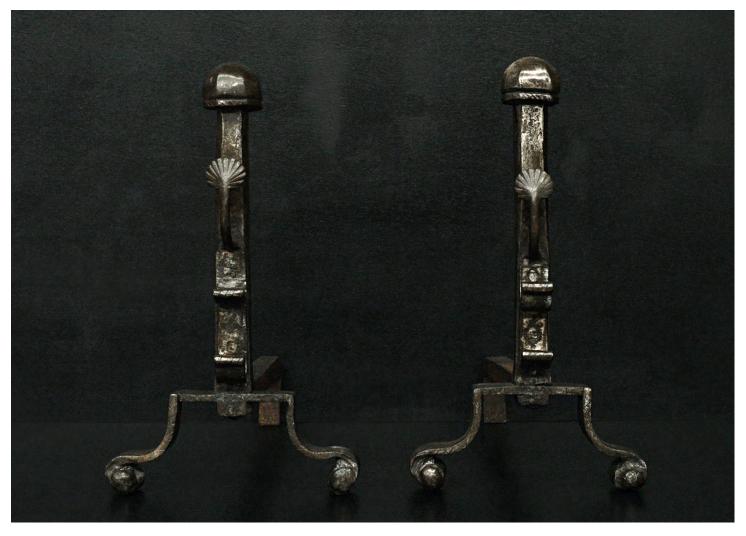

## A PAIR OF CAST IRON FIREDOGS WITH HEXAGONAL DOMED TOPS

A pair of cast iron firedogs, hexagonal domed tops and scrolled feet. Late 19th century. Pewter polished finish - could be further polished if required.

## Stock No: FD728

| Height |  |
|--------|--|
| Width  |  |
| Depth  |  |

450mm | 17 3/4" 262mm | 10 3/8" 485mm | 19 1/8"

You can scan the QR code above with any smartphone to view this item on our website