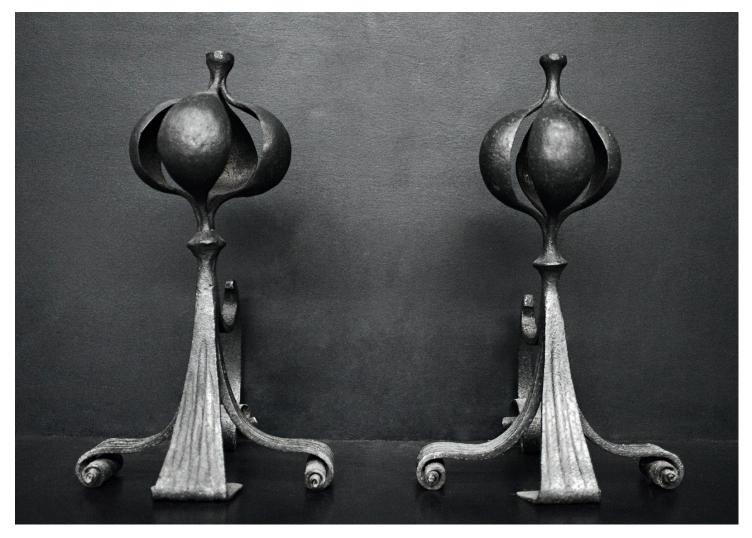

## AN ARTS AND CRAFTS PAIR OF FIREDOGS

A pair of Arts & amp; Crafts firedogs. The scrolled feet surmounted by gadrooned finials. English, early 20th century. (Blacked but could be polished if required.)

## Stock No: FD712

| Height |  |  |
|--------|--|--|
| Width  |  |  |
| Depth  |  |  |

490mm | 19 1/4" 300mm | 11 3/4" 310mm | 12 1/4"

You can scan the QR code above with any smartphone to view this item on our website