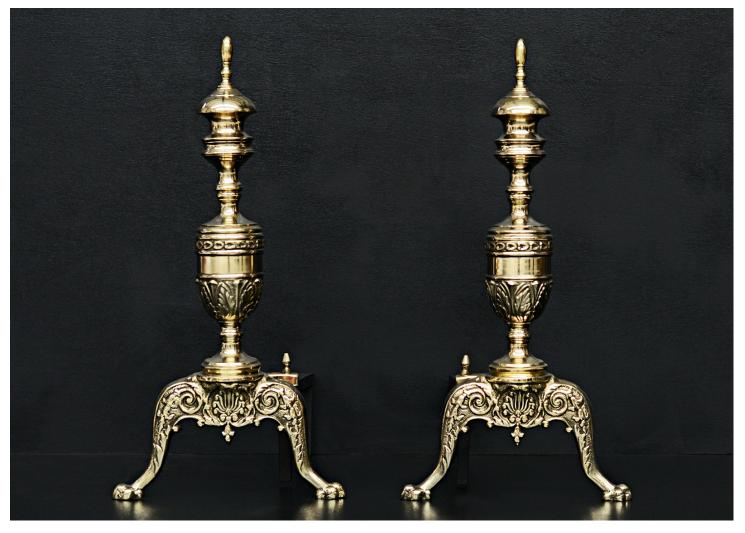

## A PAIR OF REGENCY STYLE BRASS FIREDOGS

A pair of Regency style English brass firedogs, the claw shaped feet and cast filigree work surmounted by stiff acanthus leaf stem and leaf urn finials. English, circa 1900.

## Stock No: FD706

Height Width Depth 552mm | 21 3/4" 280mm | 11" 460mm | 18 1/8"

You can scan the QR code above with any smartphone to view this item on our website

Thornhill Galleries, 43-45 Wellington Crescent, New Malden, Greater London, KT3 3NE, UK T: +44 (0) 208 949 4757 | E: sales@thornhillgalleries.co.uk | W: thornhillgalleries.co.uk