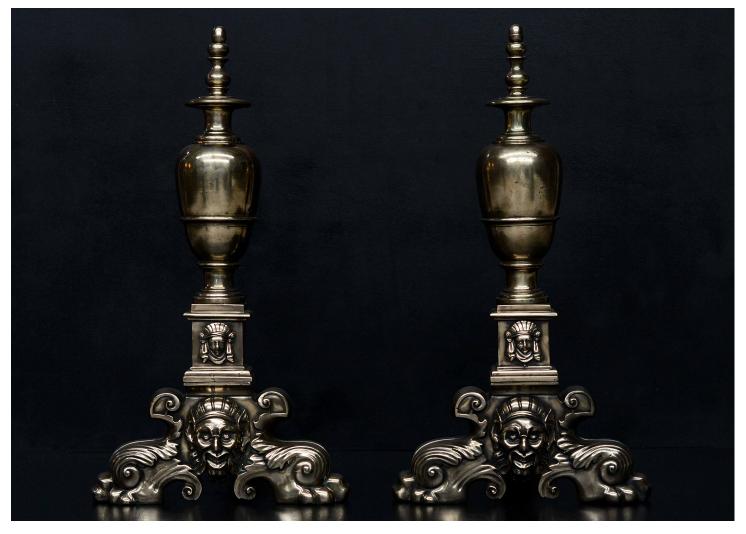

## A LARGE PAIR OF 19TH CENTURY BRASS FIREDOGS

A pair of large Baroque style brass firedogs. The cast brass splayed feet with foliage and mask to centre, surmounted by bulbous finials. English, 19th century.

Stock No: FD667

| Height |  |  |
|--------|--|--|
| Width  |  |  |
| Depth  |  |  |

780mm | 30 3/4" 420mm | 16 1/2" 615mm | 24 1/4"

You can scan the QR code above with any smartphone to view this item on our website