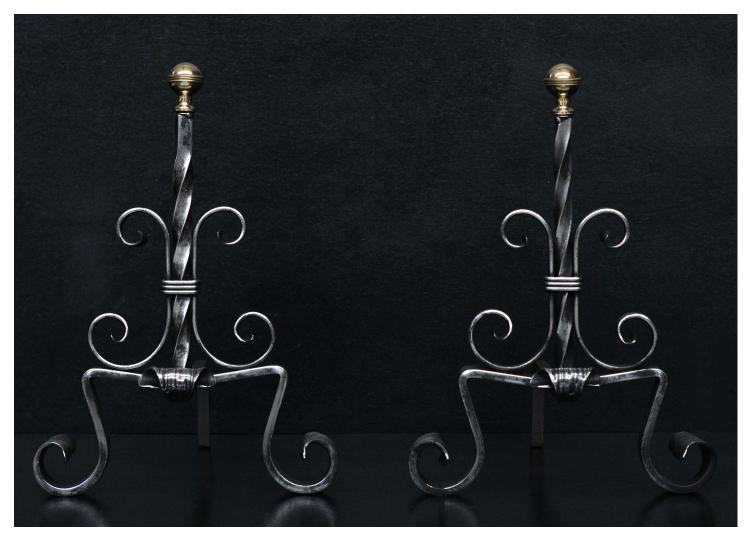

## A PAIR OF POLISHED STEEL FRENCH FIREDOGS

A pair of polished steel firedogs. The scrolled feet surmounted by barley twist shafts and scroll work, with brass ball finials to top. French, 19th century.

## Stock No: FD658

Height415mm | 16 3/8"Width300mm | 11 3/4"Depth395mm | 15 1/2"

You can scan the QR code above with any smartphone to view this item on our website

Thornhill Galleries, 43-45 Wellington Crescent, New Malden, Greater London, KT3 3NE, UK T: +44 (0) 208 949 4757 | E: sales@thornhillgalleries.co.uk | W: thornhillgalleries.co.uk