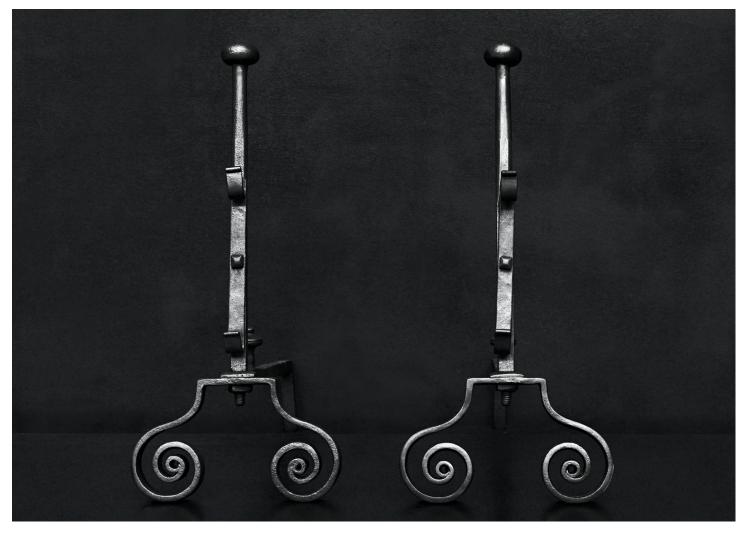

## A PAIR OF WROUGHT IRON FIREDOGS

A pair of wrought iron firedogs. The scrolled feet surmounted by tapering shafts and ball finials to top. Currently in buffed black lead finish, could be polished to high shine if required. English, 19th century.

## Stock No: FD656

Height Width Depth 670mm | 26 3/8" 295mm | 11 5/8" 720mm | 28 3/8"

You can scan the QR code above with any smartphone to view this item on our website

Thornhill Galleries, 43-45 Wellington Crescent, New Malden, Greater London, KT3 3NE, UK T: +44 (0) 208 949 4757 | E: sales@thornhillgalleries.co.uk | W: thornhillgalleries.co.uk