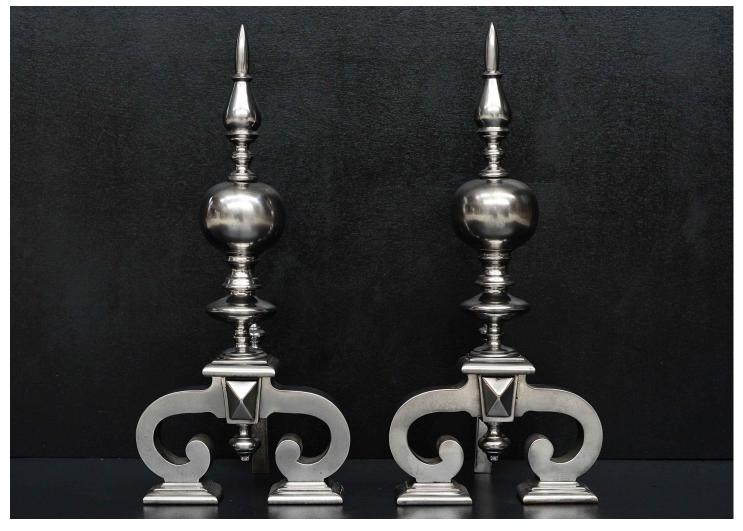

## A LARGE PAIR OF ANTIQUE POLISHED STEEL FIREDOGS

A substantial pair of polished steel firedogs. The horseshoe feet surmounted by ball and finial top. English, circa 1900. (Back bars could be amended to accept a log basket if required.)

## Stock No: FD617

Height Width Depth 615mm | 24 1/4" 280mm | 11" 235mm | 9 1/4"

You can scan the QR code above with any smartphone to view this item on our website

Thornhill Galleries, 43-45 Wellington Crescent, New Malden, Greater London, KT3 3NE, UK T: +44 (0) 208 949 4757 | E: sales@thornhillgalleries.co.uk | W: thornhillgalleries.co.uk