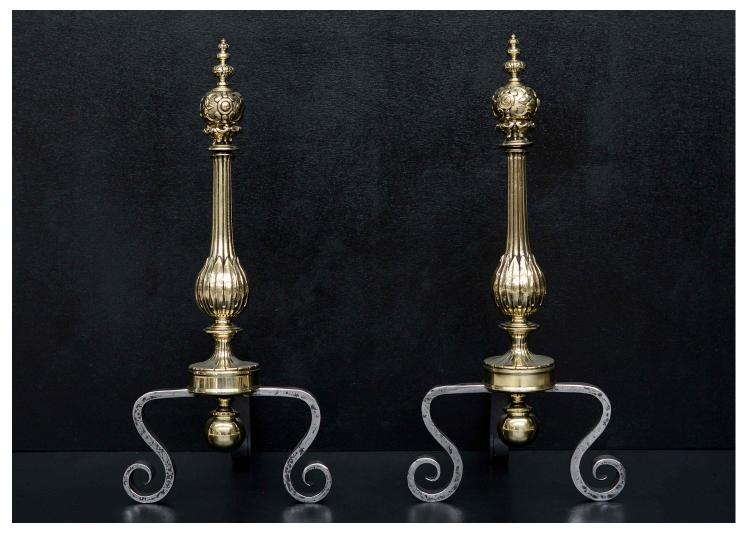

## A PAIR OF POLISHED BRASS AND WROUGHT IRON FIREDOGS

A pair of polished brass firedogs. The shaped shafts surmounted by cast tops and gadrooned finials. The scrolled feet in polished wrought iron. 19th century.

## Stock No: FD614

Height Width Depth 570mm | 22 1/2" 265mm | 10 3/8" 355mm | 14"

You can scan the QR code above with any smartphone to view this item on our website

Thornhill Galleries, 43-45 Wellington Crescent, New Malden, Greater London, KT3 3NE, UK T: +44 (0) 208 949 4757 | E: sales@thornhillgalleries.co.uk | W: thornhillgalleries.co.uk