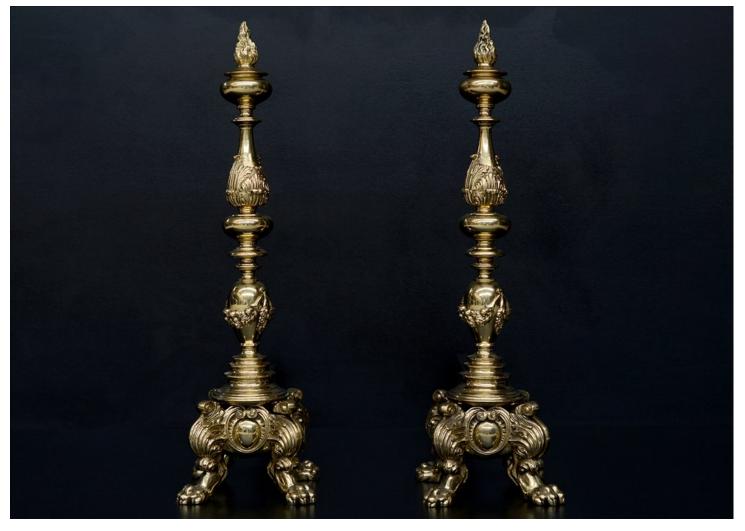

## A LARGE PAIR OF ORNATE BRASS FIREDOGS

A large pair of brass firedogs. The bases of four clawed feet, the uprights with swags of fruit and stiff acanthus leaf detailing, surmounted by flamed finial tops. English, circa 1900.

## Stock No: FD606

Height Width Depth 865mm | 34" 240mm | 91/2" 710mm | 28"

You can scan the QR code above with any smartphone to view this item on our website

All designs, drawings and concepts herein are the intellectual property of Thornhill Galleries (UK) Limited and are subject to international copyright and intellectual property law