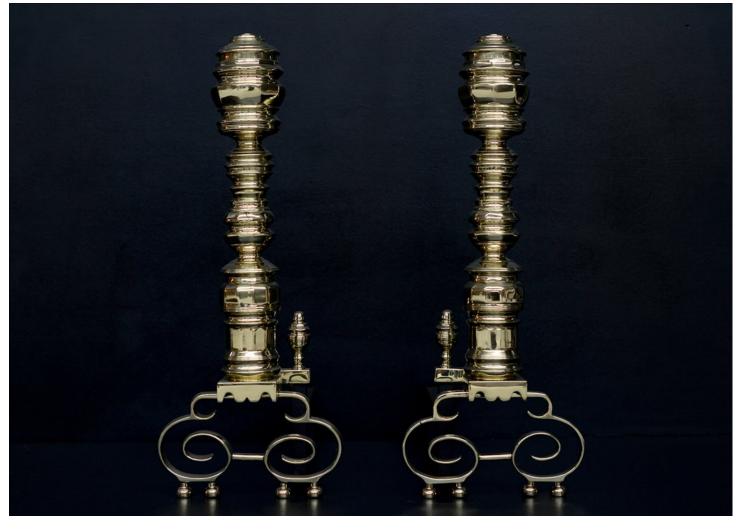

## AN IMPRESSIVE PAIR OF BRASS FIREDOGS

A large pair of English brass firedogs. The shaped bases surmounted by turned shafts with hexagonal shaped top. Matching finial behind to backbars. Late 19th century / early 20th century.

## Stock No: FD603

Height Width Depth 680mm | 26 3/4" 265mm | 10 3/8" 560mm | 22"

You can scan the QR code above with any smartphone to view this item on our website

Thornhill Galleries, 43-45 Wellington Crescent, New Malden, Greater London, KT3 3NE, UK T: +44 (0) 208 949 4757 | E: sales@thornhillgalleries.co.uk | W: thornhillgalleries.co.uk