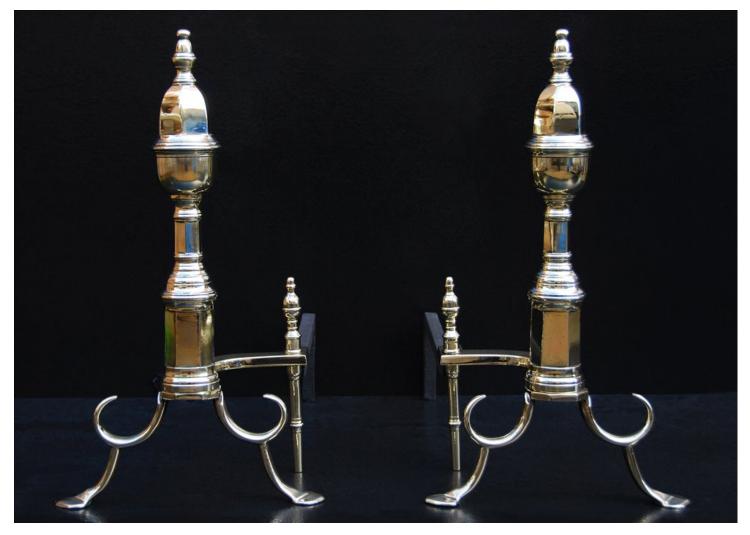

## A PAIR OF ENGLISH BRASS FIREDOGS WITH HEXAGONAL SHAFTS

A pair of 19th century English brass firedogs. The shaped feet, surmounted by hexagonal shafts and finials above. Shaped backbars.

## Stock No: FD592

| Height |  |
|--------|--|
| Width  |  |
| Depth  |  |

533mm | 21" 305mm | 12" 610mm | 24"

You can scan the QR code above with any smartphone to view this item on our website

Thornhill Galleries, 43-45 Wellington Crescent, New Malden, Greater London, KT3 3NE, UK T: +44 (0) 208 949 4757 | E: sales@thornhillgalleries.co.uk | W: thornhillgalleries.co.uk