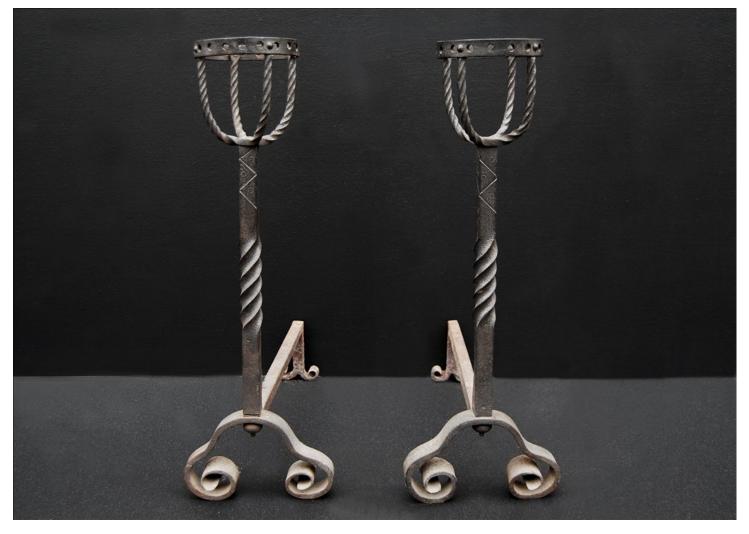

## A PAIR OF WROUGHT IRON FIREDOGS

Pair of wrought iron firedogs with scrolled bases, barley twist design to uprights and mulling tops, also with barley twist design. 19th century. Could be polished if required.

## Stock No: FD530

Height Width Depth 647mm | 25 1/2" 240mm | 9 1/2" 673mm | 26 1/2"

You can scan the QR code above with any smartphone to view this item on our website

Thornhill Galleries, 43-45 Wellington Crescent, New Malden, Greater London, KT3 3NE, UK T: +44 (0) 208 949 4757 | E: sales@thornhillgalleries.co.uk | W: thornhillgalleries.co.uk