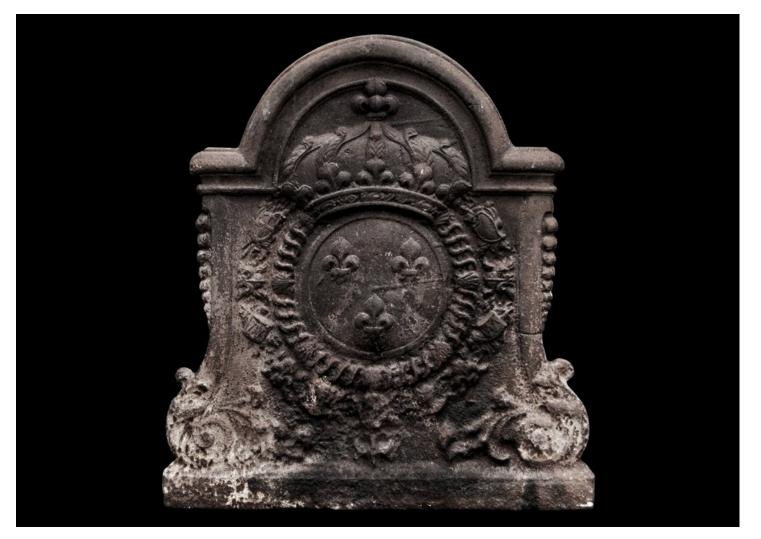

## A LARGE, DECORATIVE ANTIQUE CAST IRON FIREBACK

A shaped 19th century cast iron fireback. The circular centre tablet with fleurs-de-lys pattern surmounted by crown above. (Currently in weathered condition but could equally be cleaned and blacked if required.)

Stock No: FB029

Height Width 806mm | 31 3/4" 737mm | 29"

You can scan the QR code above with any smartphone to view this item on our website

Thornhill Galleries, 43-45 Wellington Crescent, New Malden, Greater London, KT3 3NE, UK T: +44 (0) 208 949 4757 | E: sales@thornhillgalleries.co.uk | W: thornhillgalleries.co.uk