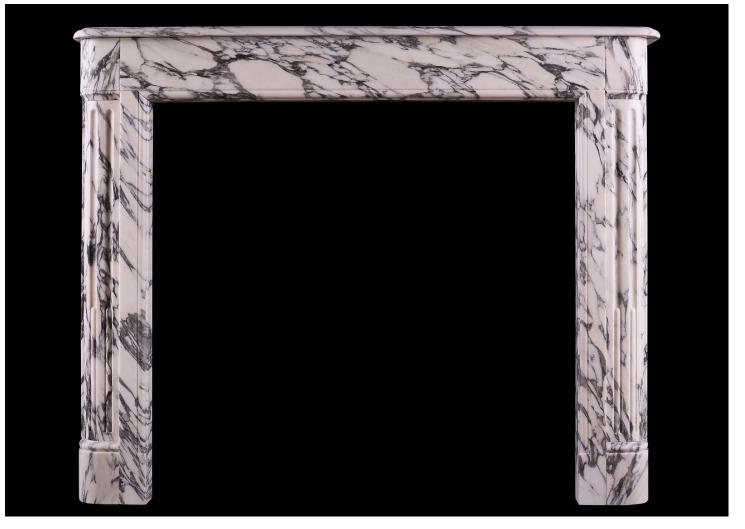

## A FRENCH LOUIS XVI STYLE FIREPLACE IN ARABESCATO MARBLE

A good quality French fireplace in veined Italian Arabescato marble. The jambs with shaped pilasters and stop-flutes to base. The plain frieze surmounted by shaped moulded shelf. A quality copy of an original piece. The linear, curved design could work well in an Art Deco setting also. N.B. May be subject to an extended lead time, please enquire for more information.

## Stock No: F055-IA

| Shelf Width     | 1270mm   50"     |
|-----------------|------------------|
| Overall Height  | 1045mm   41 1/8" |
| Opening Height  | 885mm   34 7/8"  |
| Opening Width   | 928mm   36 1/2"  |
| Depth Of Shelf  | 320mm   12 5/8"  |
| Overall Plinths | 1250mm   49 1/4" |
|                 |                  |