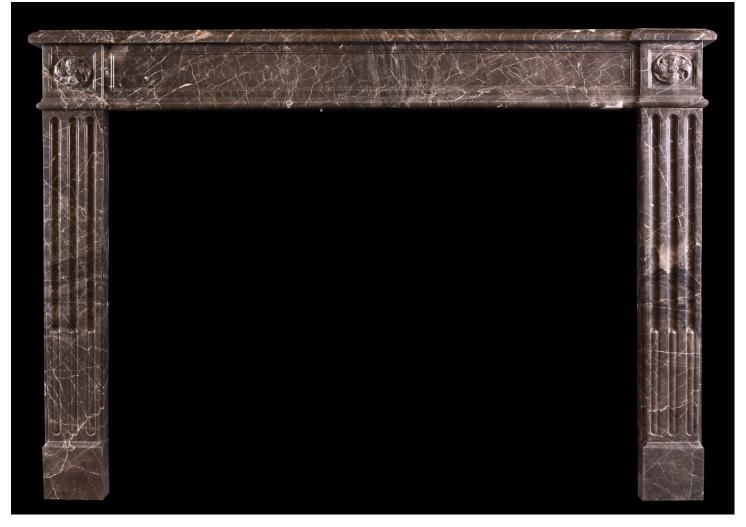

## A FRENCH MARBLE FIREPLACE IN THE LOUIS XVI STYLE

A French Louis XVI style fireplace in veined brown/grey marble. The stop fluted jambs surmounted by carved swirling paterae to end blocks. Panelled frieze surmounted by moulded shelf. A copy of an 18th century original.

## Stock No: F041-DE

| Shelf Width     | 1652mm   65"     |
|-----------------|------------------|
| Overall Height  | 1145mm   45 1/8" |
| Opening Height  | 953mm   37 1/2"  |
| Opening Width   | 1300mm   51 1/8" |
| Depth Of Shelf  | 270mm   10 5/8"  |
| Overall Plinths | 1596mm   62 7/8" |