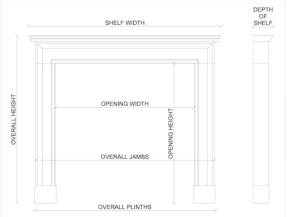

## Stock No: F034-W

 Shelf Width
 1520mm | 59 7/8"

 Overall Height
 1090mm | 42 7/8"

 Opening Height
 920mm | 36 1/4"

 Opening Width
 1040mm | 41"

 Depth Of Shelf
 450mm | 17 3/4"

 Overall Plinths
 1405mm | 55 3/8"