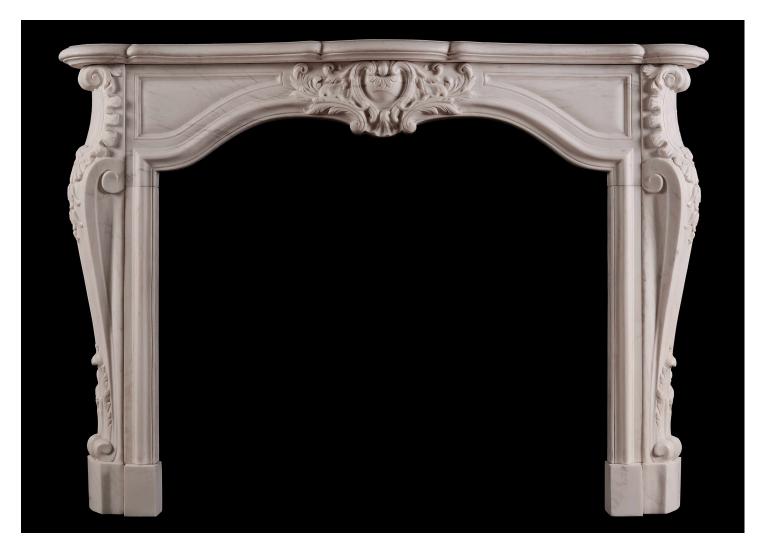

## A FRENCH TRANSITIONAL LOUIS XIV/XV MARBLE FIREPLACE

A good quality copy of an 18th century French transitional Louis XIV/XV marble fireplace. The shaped frieze with cartouche centre with scrolls and leaves, juxtaposed by moulded panels. The shaped jambs with stiff acanthus leaf and scroll bases, surmounted by leaf, shells and filigree blockings. N.B. May be subject to an extended lead time, please enquire for more information.

## Stock No: F034-W

 Shelf Width
 1520mm | 59 7/8"

 Overall Height
 1090mm | 42 7/8"

 Opening Height
 920mm | 36 1/4"

 Opening Width
 1040mm | 41"

 Depth Of Shelf
 450mm | 17 3/4"

 Overall Plinths
 1405mm | 55 3/8"