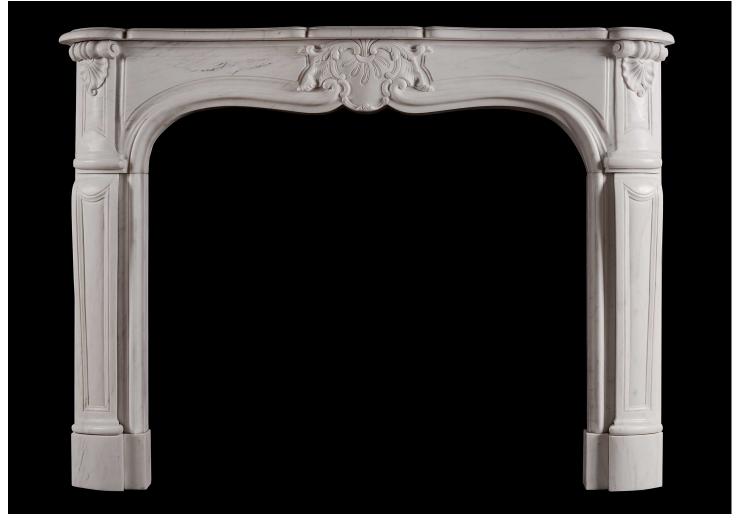

## A FRENCH LOUIS XV STYLE WHITE MARBLE FIREPLACE

A French Louis XV style fireplace in white marble. The shaped, panelled jambs surmounted by frieze with carved shell and scrolls. Shaped shelf. Modern. N.B. May be subject to an extended lead time, please enquire for more information.

## Stock No: F033-W

| Shelf Width     | 1525mm   60"     |
|-----------------|------------------|
| Overall Height  | 1125mm   44 1/4" |
| Opening Height  | 935mm   36 3/4"  |
| Opening Width   | 1085mm   42 3/4" |
| Depth Of Shelf  | 320mm   12 5/8"  |
| Overall Plinths | 1460mm   57 1/2" |
|                 |                  |