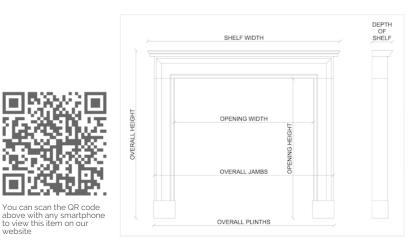

## Stock No: F033-W

| Shelf Width     | 1525mm   60"     |
|-----------------|------------------|
| Overall Height  | 1125mm   44 1/4" |
| Opening Height  | 935mm   36 3/4"  |
| Opening Width   | 1085mm   42 3/4" |
| Depth Of Shelf  | 320mm   12 5/8"  |
| Overall Plinths | 1460mm   57 1/2" |
|                 |                  |