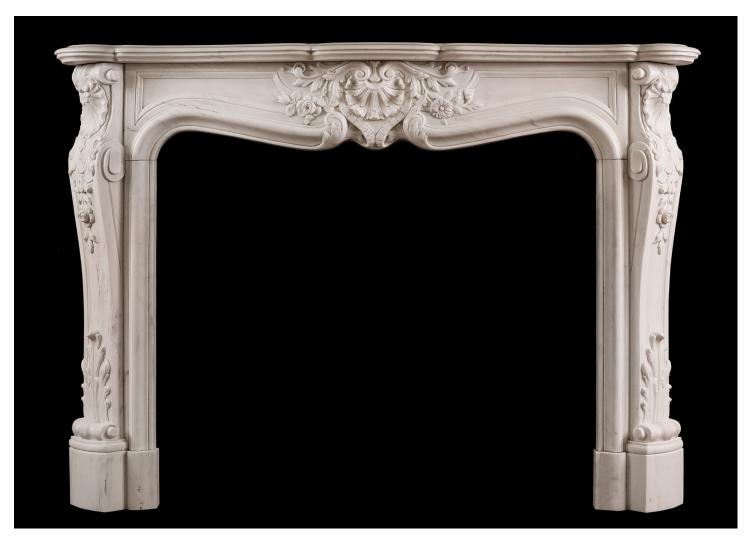

## AN ORNATELY CARVED LOUIS XV MARBLE FIREPLACE

A richly carved Louis XV style fireplace in white marble. The flowing frieze with carved shell, flowers and foliage, shaped jambs with scroll and shell to top, leading the floral drops and stiff acanthus leaves below. Serpentine shaped shelf. The Rococo influence displayed in the Louis XV style of the early 18th century reflects the reaction against the symmetry and regulation of the Baroque period. A copy of an original antique. N.B. May be subject to an extended lead time, please enquire for more information.

## Stock No: F032-W

| Shelf Width     | 1545mm   60 7/8" |
|-----------------|------------------|
| Overall Height  | 1100mm   43 1/4" |
| Opening Height  | 895mm   35 1/4"  |
| Opening Width   | 1050mm   41 3/8" |
| Depth Of Shelf  | 350mm   13 3/4"  |
| Overall Plinths | 1460mm   57 1/2" |