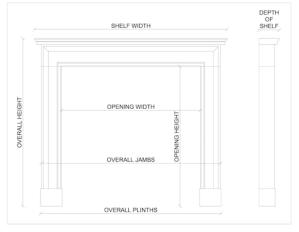

## Stock No: F032-W

| Shelf Width     | 1545mm   60 7/8" |
|-----------------|------------------|
| Overall Height  | 1100mm   43 1/4" |
| Opening Height  | 895mm   35 1/4"  |
| Opening Width   | 1050mm   41 3/8" |
| Depth Of Shelf  | 350mm   13 3/4"  |
| Overall Plinths | 1460mm   57 1/2" |