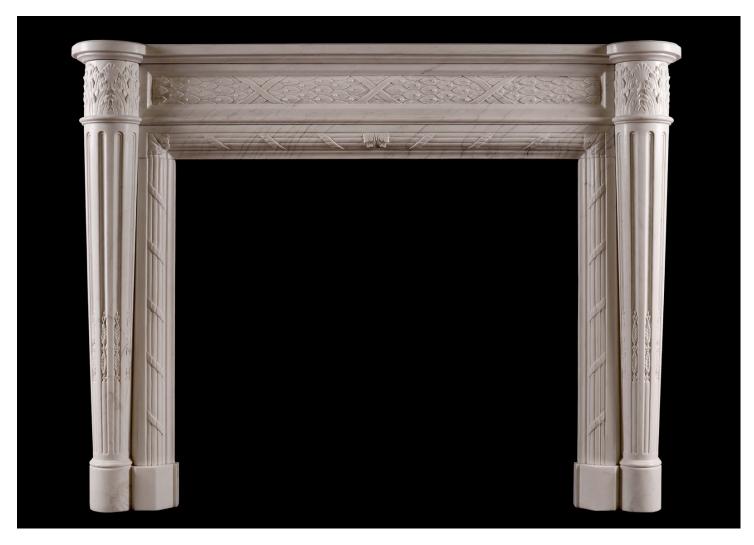

## A LOUIS XVI STYLE MARBLE FIREPLACE WITH TAPERING COLUMNS

A good quality French Louis XVI style fireplace in white marble. The carved frieze with leaves bound by ribbons, the jambs with half rounded columns with delicate carving to flutes, the ingrounds with reeding wrapped in ribbons. The jambs are surmounted by large capitals featuring carved acanthus leaves. Shaped shelf above. A copy of a period piece. N.B. May be subject to an extended lead time, please enquire for more information.