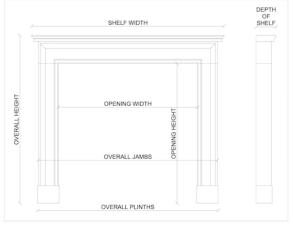

## Stock No: F030-W

 Shelf Width
 1580mm | 62 1/4"

 Overall Height
 1200mm | 47 1/4"

 Opening Height
 905mm | 35 5/8"

 Opening Width
 1050mm | 41 3/8"

 Depth Of Shelf
 330mm | 13"

 Overall Plinths
 1470mm | 57 7/8"