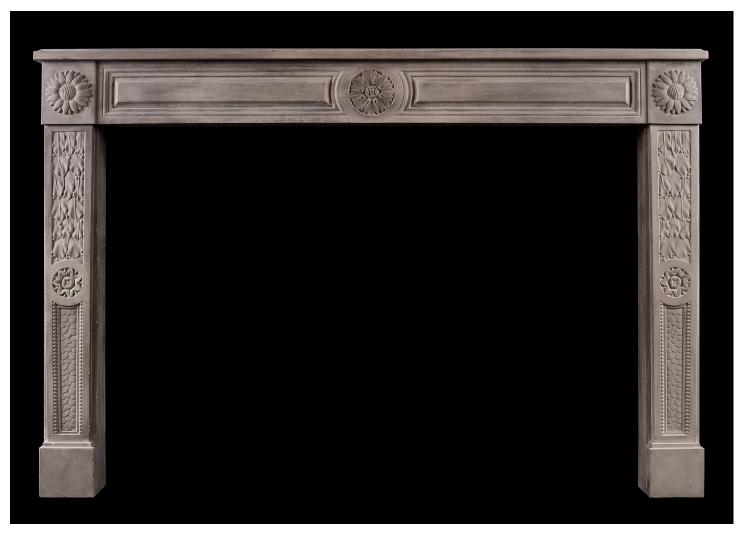

## A RUSTIC LOUIS XVI STYLE LIMESTONE FIREPLACE

A French Louis XVI style limestone fireplace. The frieze with centre patera to panelled frieze, the tapering panelled jambs with carved leaf and berry decoration with flower to centre. Sunflowers to side blockings. Modern. Shown in antique finish. N.B. May be subject to an extended lead time, please enquire for more information.

## Stock No: F029-MS

 Shelf Width
 1665mm | 65 1/2"

 Overall Height
 1125mm | 44 1/4"

 Opening Height
 935mm | 36 3/4"

 Opening Width
 1365mm | 53 3/4"

 Depth Of Shelf
 220mm | 8 5/8"

You can scan the QR code above with any smartphone to view this item on our website