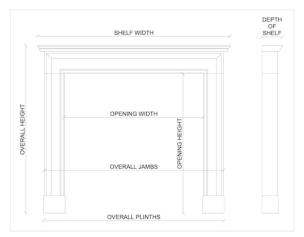

## Stock No: F029-MS

 Shelf Width
 1665mm | 65 1/2"

 Overall Height
 1125mm | 44 1/4"

 Opening Height
 935mm | 36 3/4"

 Opening Width
 1365mm | 53 3/4"

 Depth Of Shelf
 220mm | 8 5/8"

You can scan the QR code above with any smartphone to view this item on our website