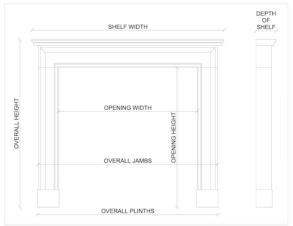

## Stock No: Fo28-W

 Shelf Width
 1555mm | 61 1/4\*

 Overall Height
 1105mm | 43 1/2\*

 Opening Height
 910mm | 35 7/8\*

 Opening Width
 1245mm | 49\*

 Depth Of Shelf
 415mm | 16 3/8\*

 Overall Jambs
 1515mm | 59 5/8\*