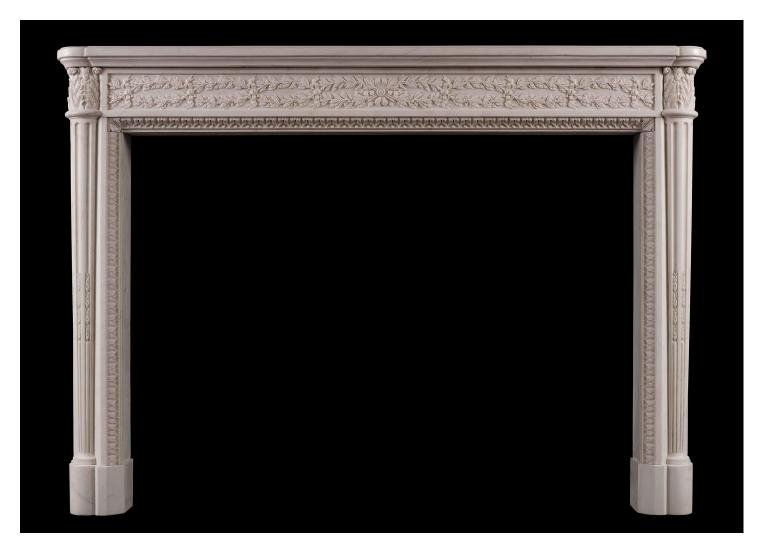

## A FINE FRENCH LOUIS XVI WHITE MARBLE FIREPLACE

A French Louis XVI style white marble fireplace, with carved frieze of interlocking leaves, berries and ribbons. The jambs with tapered half round columns with flutes and husks surmounted by capitals of stiff leaf form. The inner moulding with carved waterleaf. Good quality reproduction. N.B. May be subject to an extended lead time, please enquire for more information.