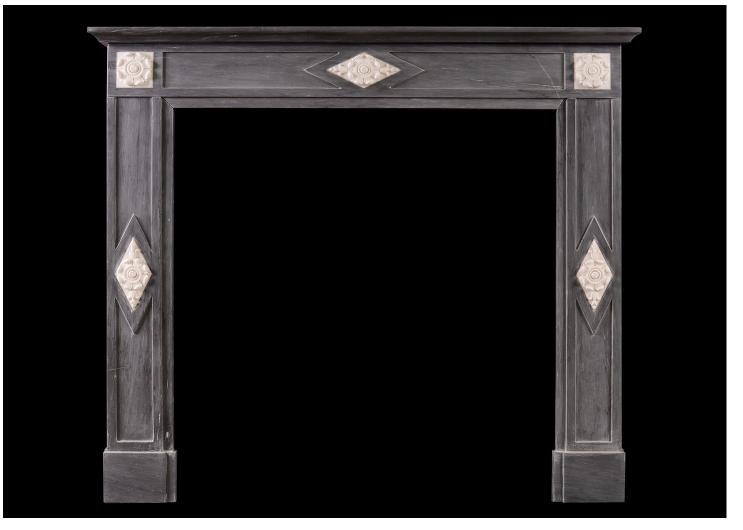

## A FRENCH DIRECTOIRE FIREPLACE IN GREY BARDIGLIO MARBLE

An attractive French Directoire fireplace in grey Italian Bardiglio marble. The panelled frieze and jambs with matching inlaid white marble diamond panel featuring rosette and foliage. Moulded shelf. A copy of an earlier piece. N.B. May be subject to an extended lead time, please enquire for more information.