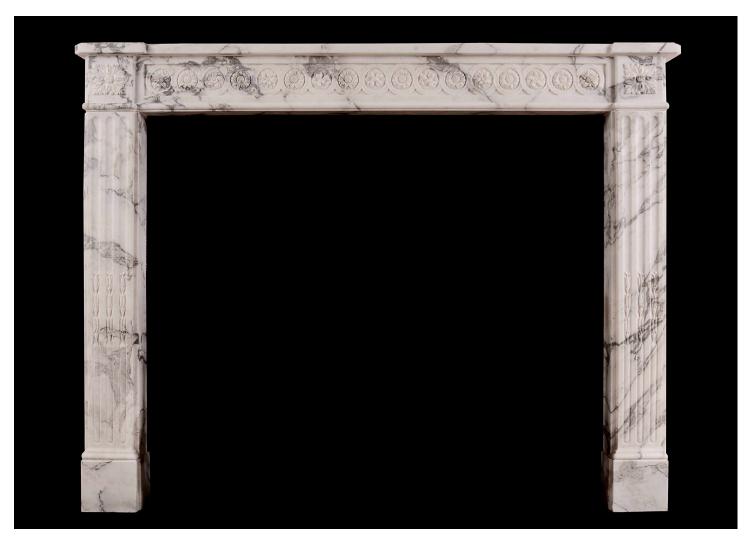

## AN ITALIAN ARABESCATO FRENCH LOUIS XVI MARBLE FIREPLACE

A good quality French Louis XVI style Italian Arabescato marble fireplace. The finely carved guilloche frieze with rosettes, acorns and foliage throughout, flanked by carved square paterae. The jambs with stop flutes with carved husks. Breakfronted shelf. A copy of an 18th century original originally from Thimbleby Hall, North Yorkshire. N.B. May be subject to an extended lead time, please enquire for more information.

## Stock No: F025-IA

| Shelf Width     | 1390mm   54 3/4" |
|-----------------|------------------|
| Overall Height  | 1085mm   42 3/4" |
| Opening Height  | 935mm   36 3/4"  |
| Opening Width   | 1085mm   42 3/4" |
| Depth Of Shelf  | 300mm   11 3/4"  |
| Overall Plinths | 1355mm   53 3/8" |
| Overall Jambs   | 1340mm   52 3/4" |