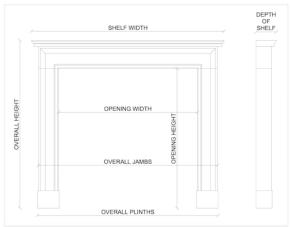

## Stock No: F025-IA

| Shelf Width     | 1390mm   54 3/4" |
|-----------------|------------------|
| Overall Height  | 1085mm   42 3/4" |
| Opening Height  | 935mm   36 3/4"  |
| Opening Width   | 1085mm   42 3/4" |
| Depth Of Shelf  | 300mm   11 3/4"  |
| Overall Plinths | 1355mm   53 3/8" |
| Overall Jambs   | 1340mm   52 3/4" |