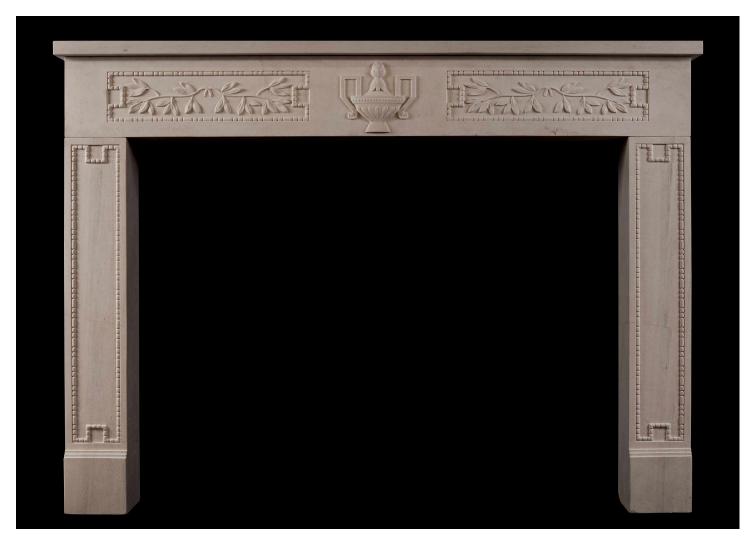

## A RUSTIC FRENCH LIMESTONE FIREPLACE IN THE LOUIS XVI STYLE

A rustic and imposing limestone fireplace in the French Louis XVI style. The frieze with carved centre urn and beaded side panels with foliage decoration. The carved, panelled jambs with matching beading to frieze. A copy of an 18th century original. Could be antiqued if required. N.B. May be subject to an extended lead time, please enquire for more information.