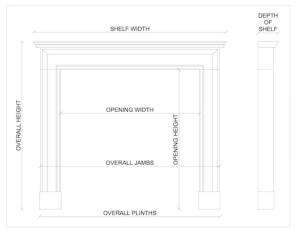

## Stock No: F020-MS

| Shelf Width     | 1820mm   71 5/8" |
|-----------------|------------------|
| Overall Height  | 1320mm   52"     |
| Opening Height  | 1060mm   41 3/4" |
| Opening Width   | 1410mm   55 1/2" |
| Depth Of Shelf  | 220mm   8 5/8"   |
| Overall Plinths | 1765mm   69 1/2" |
| Overall Jambs   | 1765mm   69 1/2" |