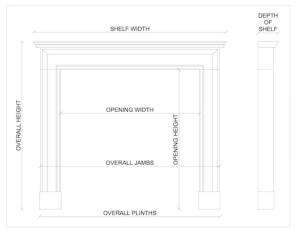

## Stock No: F017-W

 Shelf Width
 1265mm | 49 3/4"

 Overall Height
 1065mm | 41 7/8"

 Opening Height
 870mm | 34 1/4"

 Opening Width
 940mm | 37"

 Depth Of Shelf
 385mm | 15 1/8"

 Overall Jambs
 1215mm | 47 7/8"