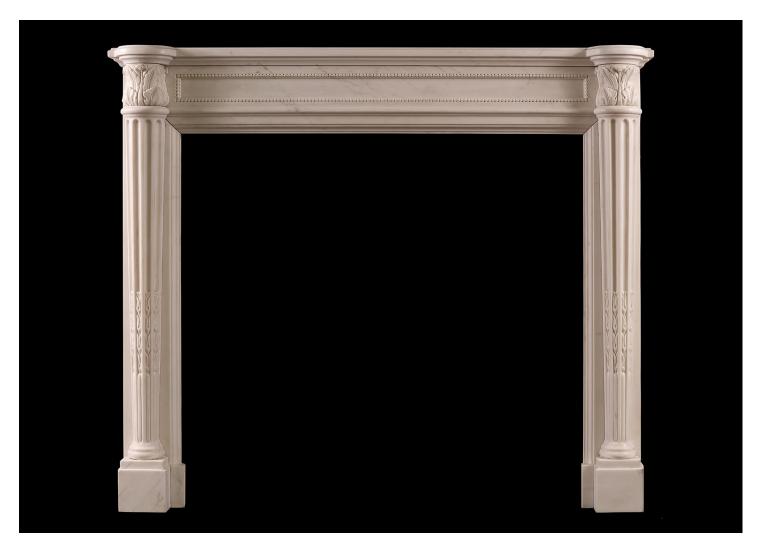

## A WHITE MARBLE FIREPLACE IN THE LOUIS XVI MANNER

An elegant French Louis XVI style white marble fireplace, with panelled and beaded frieze, tapering half round fluted columns with carved acanthus leaf capitals. A copy of an earlier piece. N.B. May be subject to an extended lead time, please enquire for more information.

## Stock No: F017-W

 Shelf Width
 1265mm | 49 3/4"

 Overall Height
 1065mm | 41 7/8"

 Opening Height
 870mm | 34 1/4"

 Opening Width
 940mm | 37"

 Depth Of Shelf
 385mm | 15 1/8"

 Overall Jambs
 1215mm | 47 7/8"