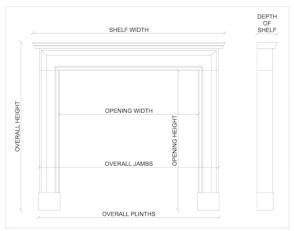

## Stock No: F016-P

 Shelf Width
 1759mm | 69 1/4"

 Overall Height
 1137mm | 44 3/4"

 Opening Height
 892mm | 35 1/8"

 Opening Width
 1207mm | 47 1/2"

 Depth Of Shelf
 457mm | 18"

You can scan the QR code above with any smartphone to view this item on our website