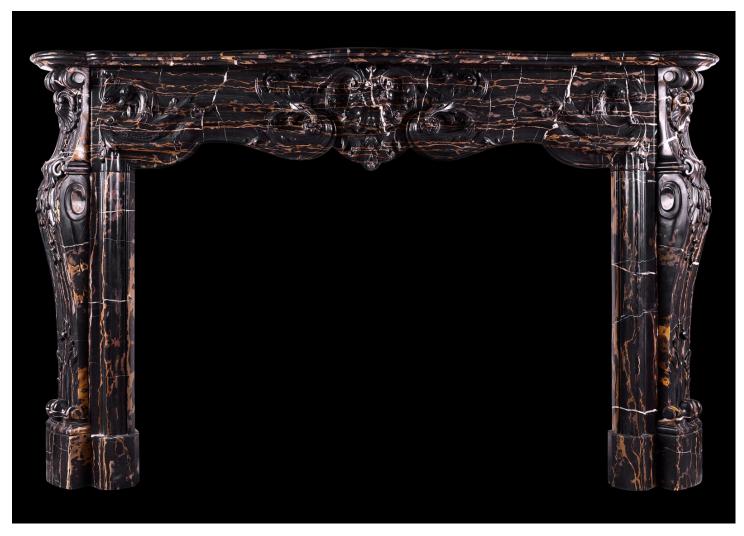

## A STRIKING LOUIS XV STYLE MARBLE FIREPLACE

A fine quality French Louis XV style marble fireplace in a striking black marble with orange/gold veining. The panelled frieze with carved shell to centre flanked by foliage and belldrop below. The shaped jambs with stiff acanthus leaf to base surmounted by cartouche with shell and scrolls above. Heavy, shaped moulded shelf above. A copy of an original. N.B. May be subject to an extended lead time, please enquire for more information.