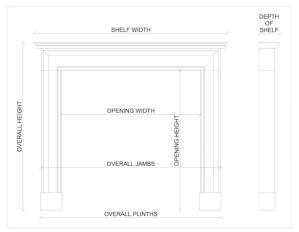

## Stock No: F016-IA

 Shelf Width
 1765mm | 69 1/2"

 Overall Height
 1143mm | 45"

 Opening Height
 902mm | 35 1/2"

 Opening Width
 1207mm | 47 1/2"

 Depth Of Shelf
 457mm | 18"

 Overall Plinths
 1670mm | 65 3/4"