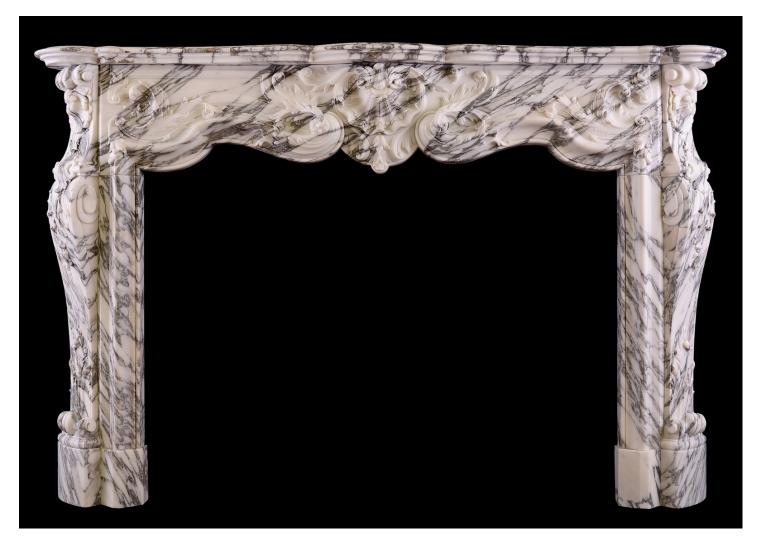

## A LOUIS XV STYLE FIREPLACE IN ITALIAN ARABESCATO MARBLE

A very fine quality French Louis XV style marble fireplace in Italian Arabescato marble. The panelled frieze with carved shell to centre flanked by foliage and belldrop below. The shaped jambs with stiff acanthus leaf to base surmounted by cartouche with shell and scrolls above. Heavy, shaped moulded shelf above. A copy of an original.