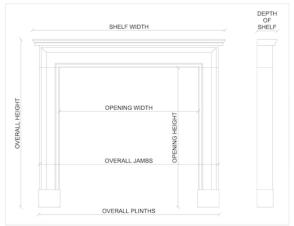

## Stock No: F016-DE

| Shelf Width     | 1765mm   69 1/2" |
|-----------------|------------------|
| Overall Height  | 1130mm   44 1/2" |
| Opening Height  | 895mm   35 1/4"  |
| Opening Width   | 1205mm   47 1/2" |
| Depth Of Shelf  | 455mm   17 7/8"  |
| Overall Plinths | 1600mm   661/2"  |