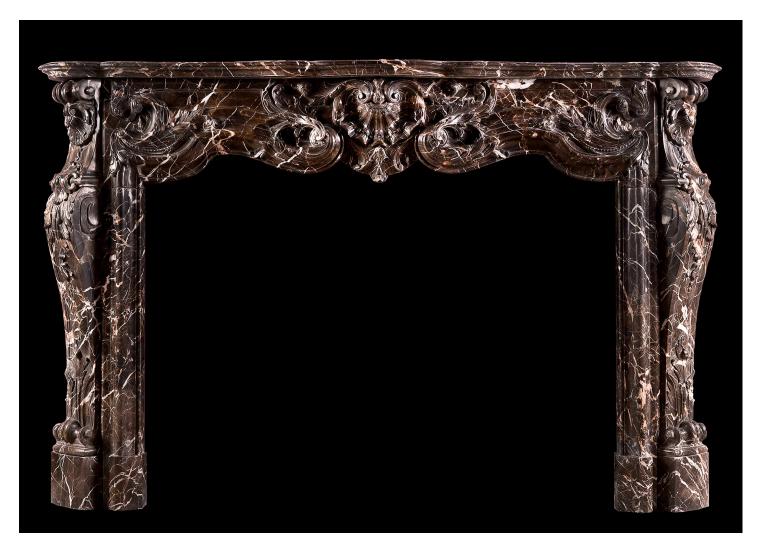

## A SUMPTUOUS EMPERADOR MARBLE LOUIS XV STYLE MARBLE FIREPLACE

A very fine quality French Louis XV style marble fireplace in rich brown Emperador marble. The panelled frieze with carved shell to centre flanked by foliage and belldrop below. The shaped jambs with stiff acanthus leaf to base surmounted by cartouche with shell and scrolls above. Heavy, shaped moulded shelf above. A copy of an original. N.B. May be subject to an extended lead time, please enquire for more information.

## Stock No: F016-DE

| Shelf Width     | 1765mm   69 1/2" |
|-----------------|------------------|
| Overall Height  | 1130mm   44 1/2" |
| Opening Height  | 895mm   35 1/4"  |
| Opening Width   | 1205mm   47 1/2" |
| Depth Of Shelf  | 455mm   17 7/8"  |
| Overall Plinths | 1600mm   661/2"  |