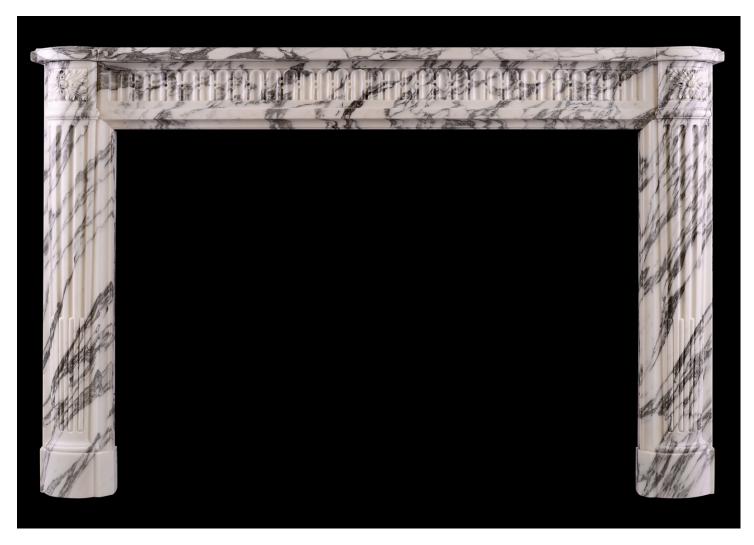

## AN ELEGANT FRENCH LOUIS XVI STYLE FIREPLACE

A very elegant French Louis XVI style fireplace in Arabescato marble. The serpentine frieze with fluting of arcaded design. The fluted jambs of rounded form with square paterae end blockings above. Slight olive tone to the darker veining of the marble. A fine copy of an original piece. N.B. May be subject to an extended lead time, please enquire for more information.

## Stock No: F009-IA

 Shelf Width
 1655mm | 651/8"

 Overall Height
 1085mm | 423/4"

 Opening Height
 895mm | 351/4"

 Opening Width
 1275mm | 501/4"

 Depth Of Shelf
 315mm | 123/8"

 Overall Plinths
 1630mm | 641/8"