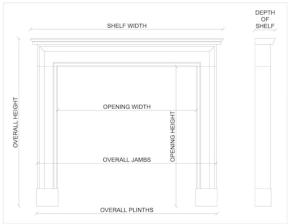

## Stock No: F009-IA

 Shelf Width
 1655mm | 651/8"

 Overall Height
 1085mm | 423/4"

 Opening Height
 895mm | 351/4"

 Opening Width
 1275mm | 501/4"

 Depth Of Shelf
 315mm | 123/8"

 Overall Plinths
 1630mm | 641/8"